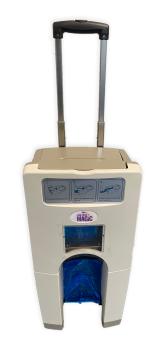

# Small Dispenser With Handle

## **DESCRIPTION**

The all new SCMSM Small Dispenser is designed for all environments and areas where safety, speed, and compliance are critical. Its unique, sturdy design allows workers to put on shoe covers quickly, easily, and safely.

This version of our classic Small Dispenser features a retractable locking handle and wheels for easy movement and mobility.

### **FEATURES**

- Easy to load up to 55 pairs of shoe covers at a time
- Hands free operation
- Reduced application time (more than 4x faster)
- Increased worker safety and compliance
- Reduced contamination and errors
- Easy to clean
- · Requires no electricity
- Small size allows for easy temporary installations
- Retractable locking handle
- Wheels