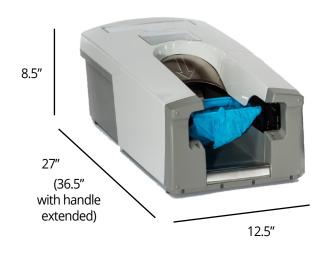

ers to put on shoe covers quickly, easily, and safely.

This version of our classic Small Dispenser features a retractable locking handle and wheels for easy movement and mobility.

### **FEATURES**

- Easy to load up to 55 pairs of shoe covers at a time
- Hands free operation
- Reduced application time (more than 4x faster)
- Increased worker safety and compliance
- Reduced contamination and errors
- Easy to clean
- · Requires no electricity
- Small size allows for easy temporary installations
- Retractable locking handle
- Wheels

# SHOE COVER C

### **FAST FACTS**

### Material

Stainless steel Painted steel, High-impact ABS plastic

### Capacity

One (1) shoe cover refill bundle (up to 55 pairs)

### **PACKAGING**

Item #WeightI x w x h (in)SCMSM-H25 lbs30 x 15 x 11

# **DIMENSIONS**